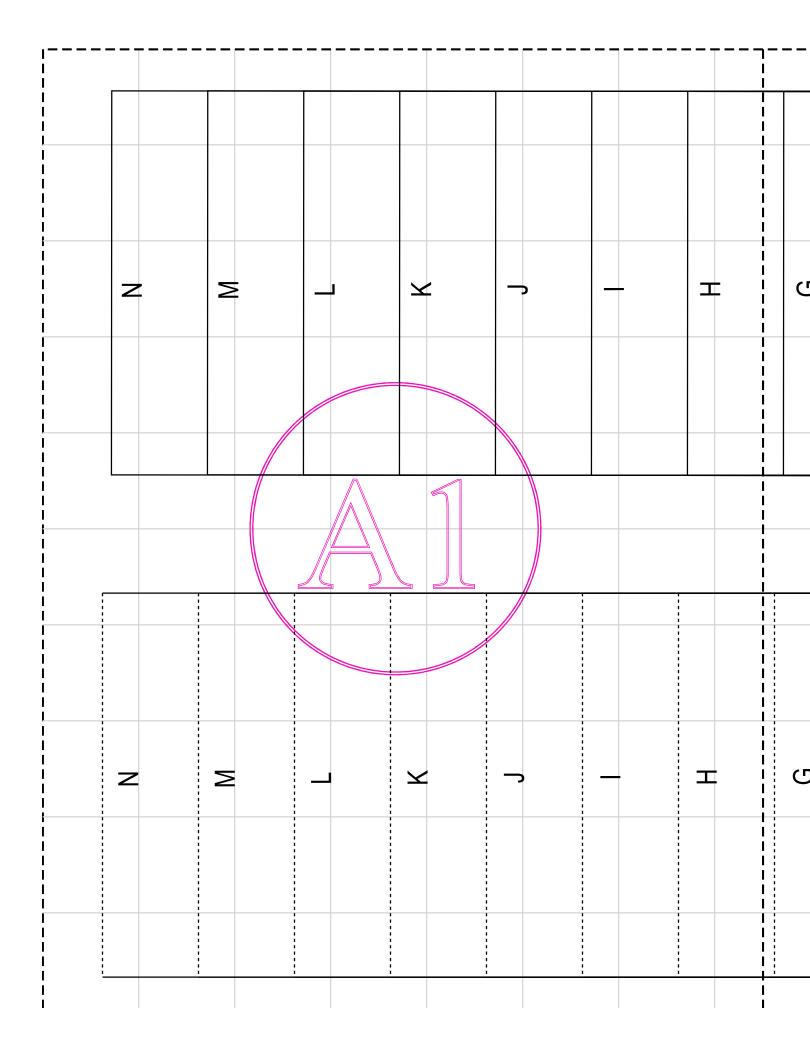

## TV447 - Corrected Waistband

This pattern comes in 4 tiled pages. They should be assembled in grid fashion, using the guide below as a reference. Print file at 100% size. Do not print from Microsoft Edge, as the pages never seem to print at the correct size. For best results, print from Adobe Acrobat, which can be downloaded online for free.