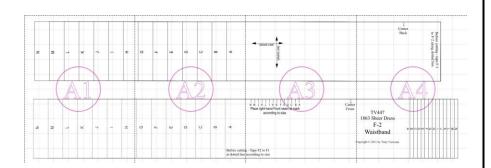

## TV447 - Corrected Waistband

This pattern comes in 4 tiled pages. They should be assembled in grid fashion, using the guide below as a reference. Print file at 100% size. Do not print from Microsoft Edge, as the pages never seem to print at the correct size. For best results, print from Adobe Acrobat, which can be downloaded online for free.