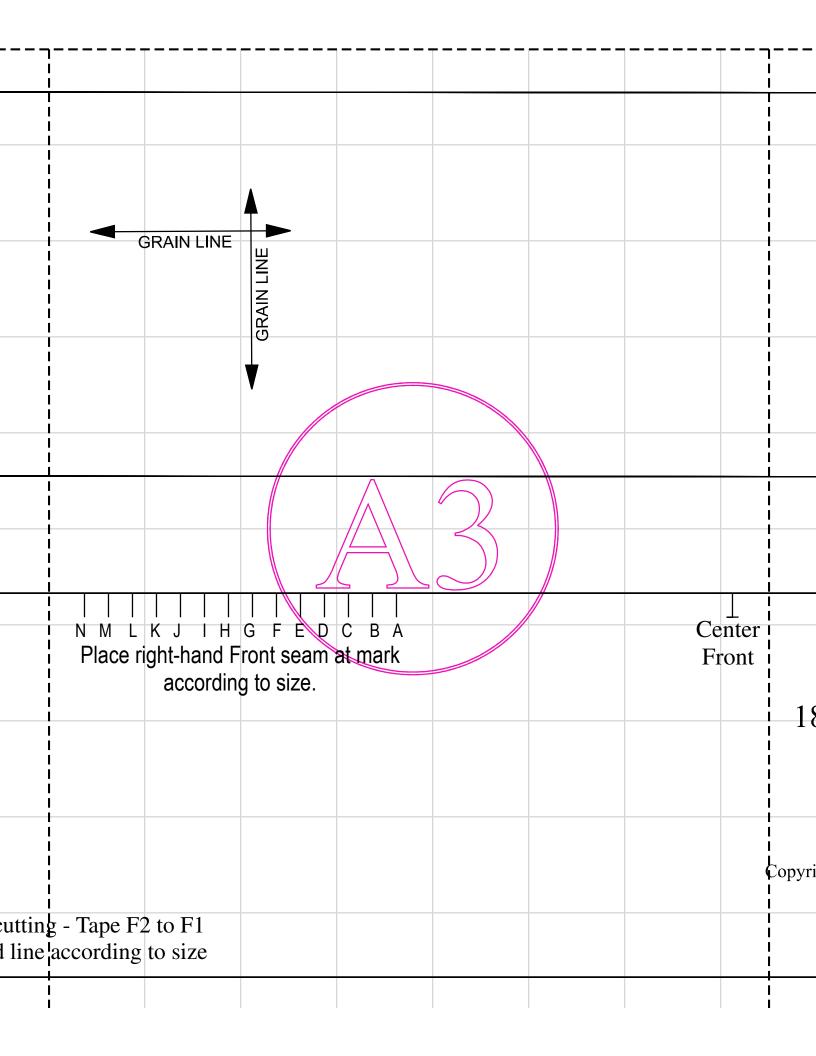

## TV447 - Corrected Waistband

This pattern comes in 4 tiled pages. They should be assembled in grid fashion, using the guide below as a reference. Print file at 100% size. Do not print from Microsoft Edge, as the pages never seem to print at the correct size. For best results, print from Adobe Acrobat, which can be downloaded online for free.