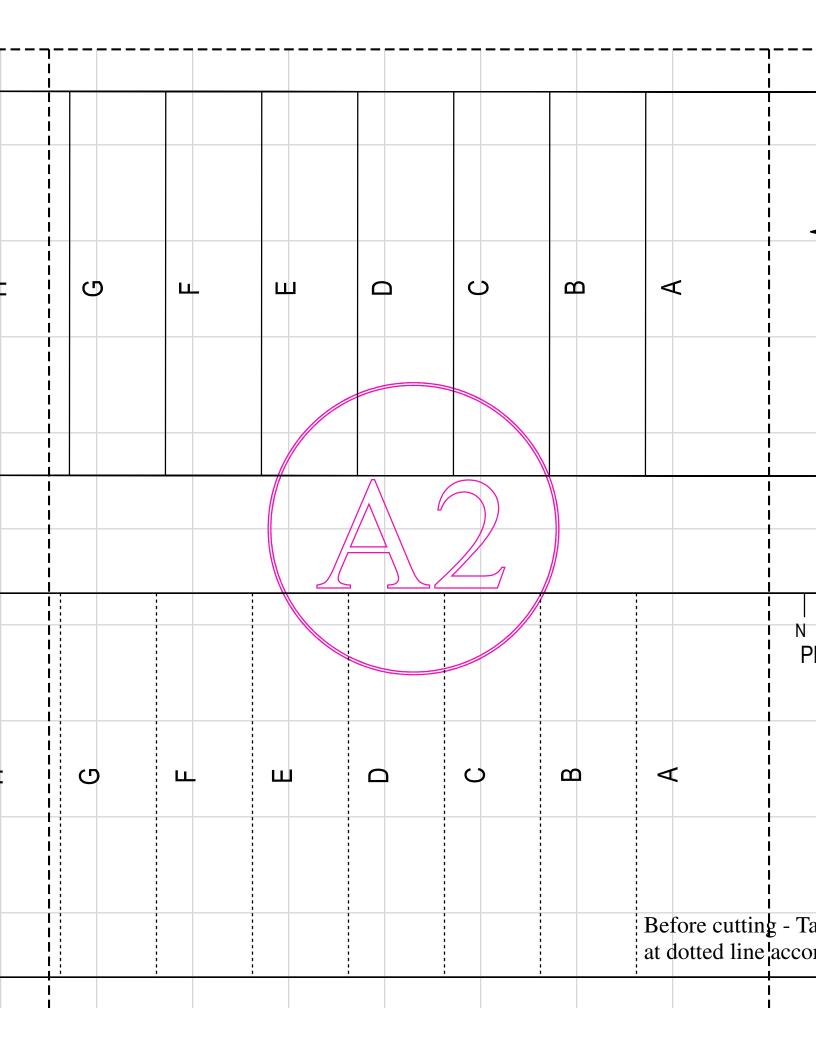

## TV447 - Corrected Waistband

This pattern comes in 4 tiled pages. They should be assembled in grid fashion, using the guide below as a reference. Print file at 100% size. Do not print from Microsoft Edge, as the pages never seem to print at the correct size. For best results, print from Adobe Acrobat, which can be downloaded online for free.